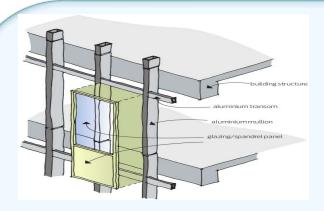

#### CONCEPT DESIGN

- •Design new aluminium systems along with their catalogue including all architectural, fabrication and installation details.
- •Providing concept design for projects based on proposed aluminium system including details & calculations.

### SHOP DRAWING

The shop drawings related to aluminium and glazing works those will be submitted for approval of consultant should but not limited to the following:

- 1.General plans/layouts for each level to show the horizontal divisions and exact location for vertical frames.
- 2.General elevations for each side of the building using the architectural elevations to show the vertical divisions & exact level of each horizontal line.
- 3.Partial elevation for each facade including tagging for glass and sectional details references.
- 4.Sectional details (scale 1:1/1:2) for all different locations to show the system details and interface details with adjacent finishes, slab and false ceiling.
- 5.If required 3D drawings will be provided for complicated areas.

# STRUCTURAL CALCULATION

Following the shop drawings, project specs & system design, we will provide structural calculation including the following:

- 1. Analysis for vertical profile to check if Stiffeners is required.
- 2. Analysis for horizontal profile to check if stiffness is required.
- 3. Analysis for brackets to define thickness, bolts and anchorage.
- 4. Analysis for glass to find the required thickness.